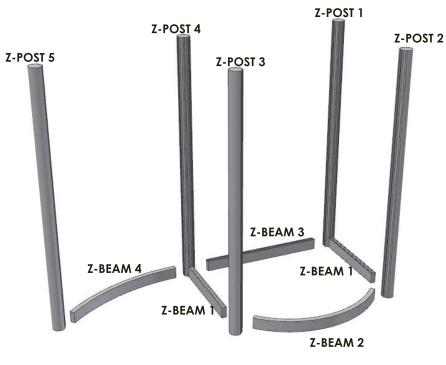

# **ZEPH PODIUM** SETUP INSTRUCTIONS

www.ecosystemsdisplays.com

| Part #   | Qty in Step | Description                                            |          |          |
|----------|-------------|--------------------------------------------------------|----------|----------|
| Z-POST 1 | 1           | 40" Vertical Post (RSG 550) w/ Pre-Installed Door Stop |          |          |
| Z-POST 2 | 1           | 40" Vertical Post (RSG 550) w/ Shelf Support           |          |          |
| Z-POST 3 | 1           | 40" Vertical Post (RSG 550) w/ Shelf Support           |          |          |
| Z-POST 4 | 1           | 40" Vertical Post (RSG 550) w/ Pre-Installed Hinges    |          |          |
| Z-POST 5 | 1           | 40" Vertical Post (RSG 560) w/ Shelf Support           |          |          |
| Z-BEAM 1 | 2           | 14" Horizontal Beam w/ Locks                           |          |          |
| Z-BEAM 2 | 1           | Formed Horizontal Beam w/ Locks                        |          | TOP VIEW |
| Z-BEAM 3 | 1           | 20" Horizontal Beam w/ Locks                           |          |          |
| Z-BEAM 4 | 1           | Formed Horizontal w/Locks                              |          | 6        |
|          |             |                                                        |          |          |
|          |             |                                                        | 7 POST 1 |          |

### Steps

- 1 Assemble Frame work as shown
- 2 Face all Shelf Support brackets on Vertical Posts inward

www.ecosystemsdisplays.com

**STEP 1** 

| <b>Qty in Step</b><br>2<br>1<br>1<br>1<br>1<br>1<br>1 | Description<br>14" Horizontal Beam w/ Locks<br>Formed Horizontal Beam w/ Locks<br>20" Horizontal Beam w/ Locks<br>Formed Horizontal Beam w/ Locks<br>Front Curved Infill<br>Left Side/Open Side Infill<br>Right Side/Shelf Side | Z-BEAM 3<br>Z-BEAM 1<br>Z-BEAM 2 |
|-------------------------------------------------------|---------------------------------------------------------------------------------------------------------------------------------------------------------------------------------------------------------------------------------|----------------------------------|
|                                                       |                                                                                                                                                                                                                                 | Z-BEAM 4<br>INFILL 2<br>INFILL 1 |