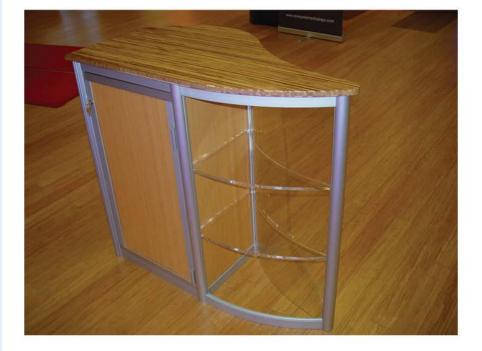

www.ecosystemsdisplays.com

|                                                             | 866 • 463 • 2611 |
|-------------------------------------------------------------|------------------|
| Part #Qty in StepCounter Top1Interior Shelf1Exterior Shelf2 |                  |
| ↓ <u>(2</u> )                                               |                  |
|                                                             | <image/>         |

#### Steps

1 - Set Interior Shelf in Place

2 - Place Counter Top and Secure with White taps in top of Vertical posts

3 - Place Exterior Shelves

www.ecosystemsdisplays.com

STEP 4

STEP 5

www.ecosystemsdisplays.com