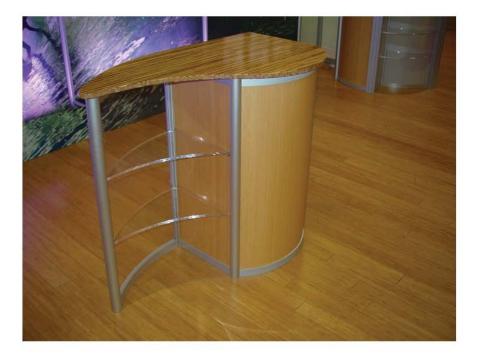

www.ecosystemsdisplays.com

|                                                             | 866 • 463 • 2611 |
|-------------------------------------------------------------|------------------|
| Part #Qty in StepCounter Top1Interior Shelf1Exterior Shelf2 |                  |
| ↓ <u>(2</u> )                                               |                  |
|                                                             | <image/>         |

#### Steps

1 - Set Interior Shelf in Place

2 - Place Counter Top and Secure with White taps in top of Vertical posts

3 - Place Exterior Shelves

www.ecosystemsdisplays.com

STEP 4

STEP 5

www.ecosystemsdisplays.com