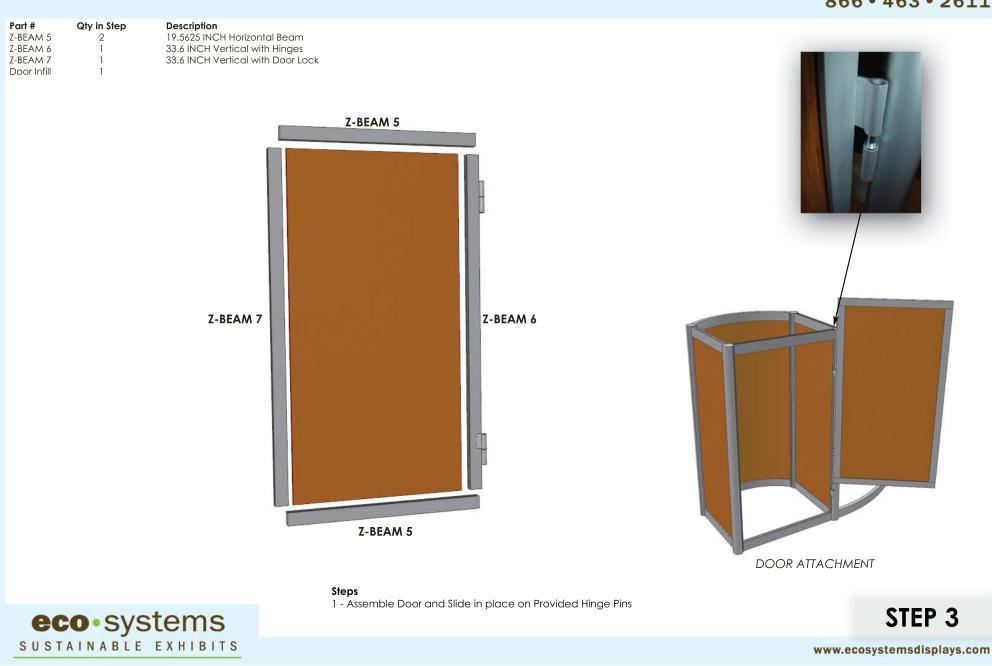

#### Steps

Slide Infills in Place as show
Place Beams and secure with Locks

NOTE: INFILL 3 has Pre-Drilled Holes for Shelf Shelf tabs, Insert once Infill has been placed

Part # Z-BEAM 1 Z-BEAM 2 Z-BEAM 3 Z-BEAM 4 INFILL 1 INFILL 2 INFILL 3